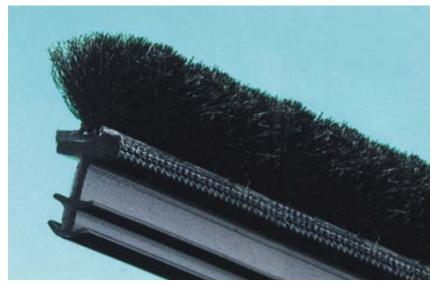

## **KERF MOUNTED PILE**

## A flexible, versatile pile on a kerf-mounted base

Ultrafab's premium kerf mounted pile weatherstripping is perfect for retention slot, recessed groove applications, compression and casement seal locations.

## **KERF MOUNTED PILE FEATURES:**

- These weatherseals have a co-extruded options for easy insertion and are designed to hold screen material in place
- Ultrafab's unique ultrasonic welding assembles the fin, fibers and backing into an integrated, unified assembly that won't break apart during fabrication or while in
- Pile height and backing width are always uniform because of Ultrafab's unique ultrasonically welded manufacturing systems
- Available in all Ultrafab pile types: Ultra Pile®, Ultra Fin®, Tri-Fin®, Soft Touch Fin®, and Ultra Reach Fin®
- · Custom profiles are available and cut to length or reeled
- Pile Heights: .130" (3.30mm) to .750" (19.05mm)
- Colors: Black, white, grey and beige