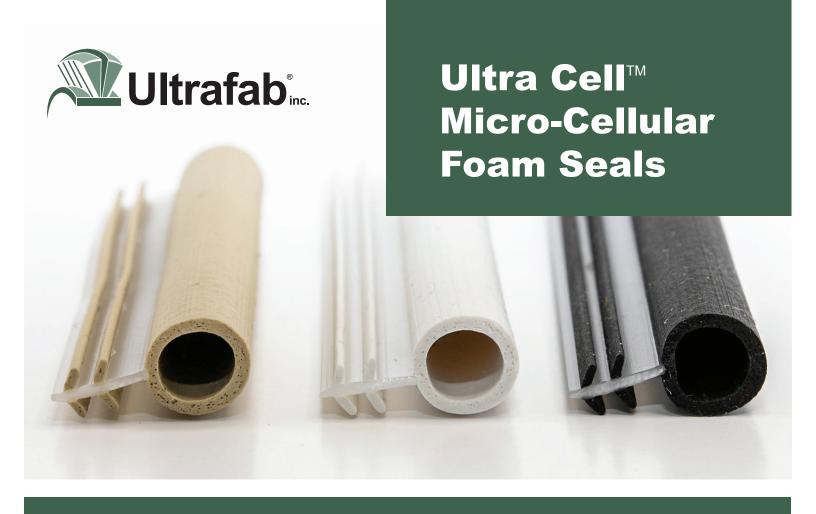

# INTRODUCING THE ULTIMATE FOAM SEAL

**Ultrafab** is proud to introduce our Ultra Cell<sup>™</sup> Micro-Cellular Foam Seals that feature new technology that offers better overall performance than any other weatherseal. This innovative product from the Ultrafab team leads the industry in compression set resistance, weatherability, and color stability. The thermoplastic foamed interior of the seal also provides consistent low closing forces that can be tailored to your application needs.

## **PRODUCT DETAILS**

■ Materials: Micro Cellular Foam – Specially formulated Thermoplastic Elastomer

Stiffner (kerf) – PP (polypropylene and Thermoplastic Elastomer)

- **Standard Color Options:** White, Tan and Black
- Custom Colors: Available based on volume
- **Standard Profiles:** Full product line being developed throughout next six months
- Custom Profiles: Available based on volume
- Packaging: Product can be reeled or cut to length