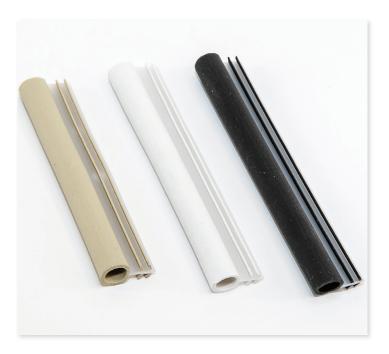

## **PRODUCT DETAILS**

■ Materials: Micro Cellular Foam – Specially formulated Thermoplastic Elastomer

Stiffner (kerf) – PP (polypropylene and Thermoplastic Elastomer)

- **Standard Color Options:** White, Tan and Black
- Custom Colors: Available based on volume
- **Standard Profiles:** Full product line being developed throughout next six months
- Custom Profiles: Available based on volume
- Packaging: Product can be reeled or cut to length