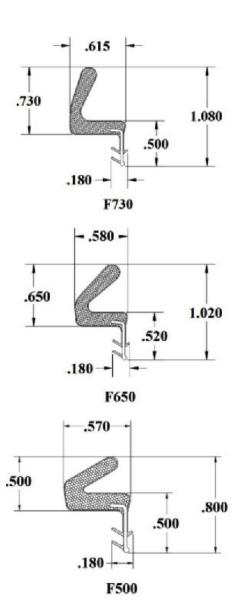

## STANDARD PROFILES

## **PRODUCT DETAILS**

■ **Materials:** Foam seal - PE+PU (polyethylene skin & polyurethane foam)

Stiffner (kerf) – PP (polypropylene and Thermoplastic Elastomer)

- **Color Options:** Brown/bronze, white and beige
- **Cut Lengths:** 38", 82", 97" other lengths are available upon request
- Three Height Sizes: .500", .650" and .730"
- **Fits In:** Standard retention grooves and saw kerfs