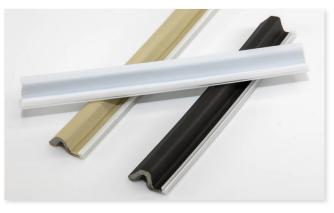

## **PRODUCT DETAILS**

■ **Materials:** Foam seal - PE+PU (polyethylene skin & polyurethane foam)

Stiffner (kerf) – PP (polypropylene and Thermoplastic Elastomer)

- **Color Options:** Brown/bronze, white and beige
- **Cut Lengths:** 38", 82", 97" other lengths are available upon request
- Three Height Sizes: .500", .650" and .730"
- **Fits In:** Standard retention grooves and saw kerfs