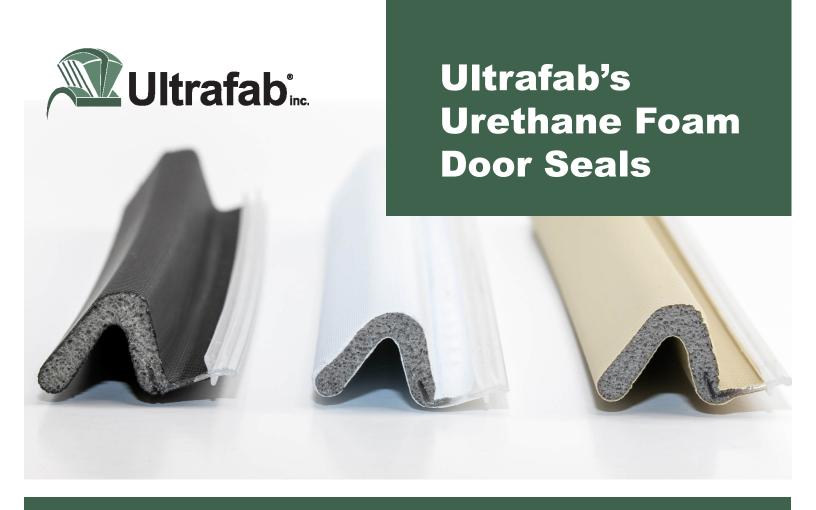

## THE INDUSTRY'S NEW AND MOST RELIABLE SOURCE FOR STANDARD DOOR SEALS

**Ultrafab** is proud to offer high quality standard door seals: urethane foam door seals. Some benefits of Ultrafab's new urethane foam door seals include:

- Ultrafab inc. 1050 Hook Road | Farmington, NY 14 (585) 924-2186 | info@ultrafab.com
- A decades-proven design that effectively reduces noise, eliminates dust, water and air movement

- Exterior embossed cladding made from high quality UV stabilized PE film. Excellent weatherability, wear-resistance and long-term color stability
- PU foam interior providing a controlled closing force, excellent resiliency, and minimal loss of functional height over time
- Exposed TPE barbs allowing for ease of insertion and quick removal and reinsertion during the finishing of the door frame