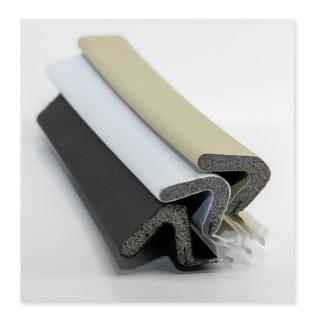

## THE INDUSTRY'S NEW AND MOST RELIABLE SOURCE FOR STANDARD DOOR SEALS

**Ultrafab** is proud to offer high quality standard door seals: urethane foam door seals. Some benefits of Ultrafab's new urethane foam door seals include:

- Ultrafab inc. 1050 Hook Road | Farmington, NY 14 (585) 924-2186 | info@ultrafab.com
- A decades-proven design that effectively reduces noise, eliminates dust, water and air movement

- Exterior embossed cladding made from high quality UV stabilized PE film. Excellent weatherability, wear-resistance and long-term color stability
- PU foam interior providing a controlled closing force, excellent resiliency, and minimal loss of functional height over time
- Exposed TPE barbs allowing for ease of insertion and quick removal and reinsertion during the finishing of the door frame

## **PRODUCT DETAILS**

■ **Materials:** Foam seal - PE+PU (polyethylene skin & polyurethane foam)

Stiffner (kerf) – PP (polypropylene and Thermoplastic Elastomer)

- **Color Options:** Brown/bronze, white and beige
- **Cut Lengths:** 38", 82", 97" other lengths are available upon request
- Three Height Sizes: .500", .650" and .730"
- **Fits In:** Standard retention grooves and saw kerfs