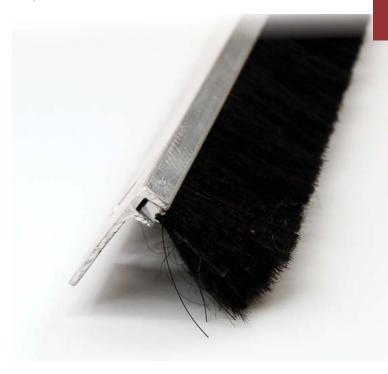

## DOOR BOTTOM MOUNTED WEATHER BARRIERS

**Ultrafab** Door Sweeps and Astragal assemblies allow for easy positioning and mounting. They minimize air flow and water penetration through an otherwise unsealed gap. The Polypropylene fibers and center fin are flexible, yet strong; allowing for optimal sealing capabilities along with longer product life compared to other typical options. The color options are black, white, gray and filament/fin. Available bracket combinations are flush mount, bottom mount and right angle mount.

#### **KEY FEATURES**

- Reduces or eliminates air and water penetration
- Adjustable aluminum mounting bracket allows for maximum sealing location at door bottom
- Flexible filament and fin combination allows for sealing flexibility, which reduces tearing and sealing failure over extended use
- Ultrasonically welded polypropylene filament and fin assembly for industry leading durability and longevity
- Easy installation