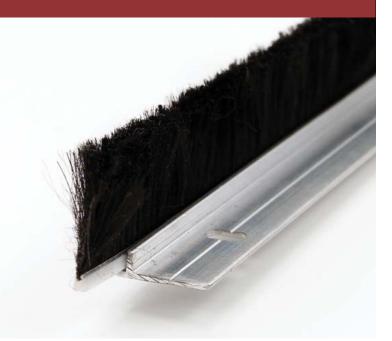

## DOOR BOTTOM MOUNTED WEATHER BARRIERS

**Ultrafab** Door Sweeps and Astragal assemblies allow for easy positioning and mounting. They minimize air flow and water penetration through an otherwise unsealed gap. The Polypropylene fibers and center fin are flexible, yet strong; allowing for optimal sealing capabilities along with longer product life compared to other typical options. The color options are black, white, gray and filament/fin. Available bracket combinations are flush mount, bottom mount and right angle mount.

#### **KEY FEATURES**

- Reduces or eliminates air and water penetration
- Adjustable aluminum mounting bracket allows for maximum sealing location at door bottom
- Flexible filament and fin combination allows for sealing flexibility, which reduces tearing and sealing failure over extended use
- Ultrasonically welded polypropylene filament and fin assembly for industry leading durability and longevity
- Easy installation