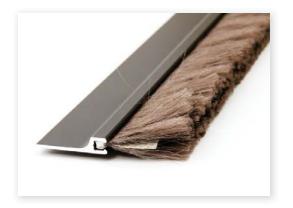

## DOOR BOTTOM MOUNTED WEATHER BARRIERS

**Ultrafab** Door Sweeps and Astragal assemblies allow for easy positioning and mounting. They minimize air flow and water penetration through an otherwise unsealed gap. The Polypropylene fibers and center fin are flexible, yet strong; allowing for optimal sealing capabilities along with longer product life compared to other typical options. The color options are black, white, gray and filament/fin. Available bracket combinations are flush mount, bottom mount and right angle mount.

#### **KEY FEATURES**

- Reduces or eliminates air and water penetration
- Adjustable aluminum mounting bracket allows for maximum sealing location at door bottom
- Flexible filament and fin combination allows for sealing flexibility, which reduces tearing and sealing failure over extended use
- Ultrasonically welded polypropylene filament and fin assembly for industry leading durability and longevity
- Easy installation