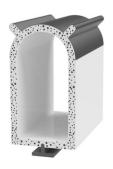

1" Tall D-Bulb Multiple T-slot Profiles as requested. White, Black, Grey, Tan, and Brown.