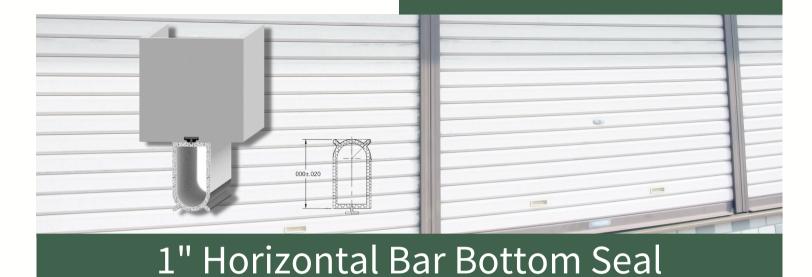

## Retractable Storm or Security Shutters Retractable Shade Systems.

Ultrafab's new F250 Horizonal Bar Bottom Seal is the obvious alternative to similar nylon seals. Our patented ULTRA CELL® polypropylene microcelluar foam features better overall performance than any other weatherseal. This innovative product leads the industry in compression set resistance, weatherability, and color stability. The F250 conforms around rough surfaces, virtually eliminating light, air, and debris leakage over the life of the product.

1" Tall D-Bulb Multiple T-slot Profiles as requested. White, Black, Grey, Tan, and Brown.