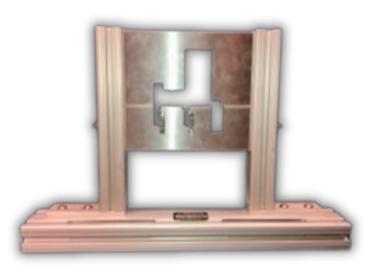

## ONLINE INSERTION EQUIPMENT

Designed for insertion of weatherseals at the point of profile extrusion process.

Each inserter is designed to be profile specific.

## **Key Features**

- Operates mechanically without electrical power or compressed air
- Mounts directly in line with the extruder and will not impede line speed
- Durable mechanical design is lightweight and easy to install
- Customizable for all sash and frame shapes
- Inserter can accommodate up to six points of insertion
- Custom configurations are available and are able to accommodate extra large profiles
- Enables extruders to ship pre-filled lineals to customers
- On-site training and technical assistance are included with every machine
- Equipment is available on loan to qualifying customers.
- Reel stands available