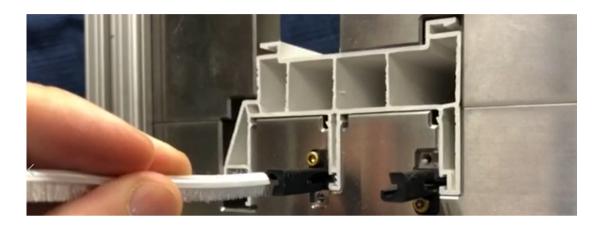

## ONLINE INSERTION EQUIPMENT

Designed for insertion of weatherseals at the point of profile extrusion process.

Each inserter is designed to be profile specific.